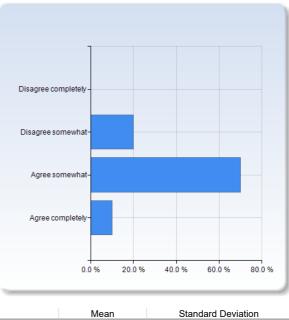

# The course has increased my ability to communicate mathematics orally

| The course has increased my ability to | Number of   |
|----------------------------------------|-------------|
| communicate mathematics orally         | Responses   |
| Disagree completely                    | 0 (0.0%)    |
| Disagree somewhat                      | 2 (20.0%)   |
| Agree somewhat                         | 7 (70.0%)   |
| Agree completely                       | 1 (10.0%)   |
| Total                                  | 10 (100.0%) |
|                                        |             |
|                                        |             |
|                                        |             |

0.6

2.9

The course has increased my ability to communicate mathematics orally