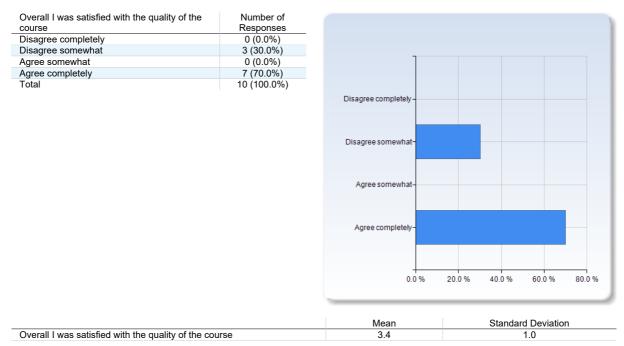

he course has increased my ability to communicate mathematics orally

| The course has increased my ability to | Number of   |
|----------------------------------------|-------------|
| communicate mathematics orally         | Responses   |
| Disagree completely                    | 0 (0.0%)    |
| Disagree somewhat                      | 2 (20.0%)   |
| Agree somewhat                         | 7 (70.0%)   |
| Agree completely                       | 1 (10.0%)   |
| Total                                  | 10 (100.0%) |
|                                        |             |
|                                        |             |
|                                        |             |



0.6

2.9

The course has increased my ability to communicate mathematics orally

### In conclusion