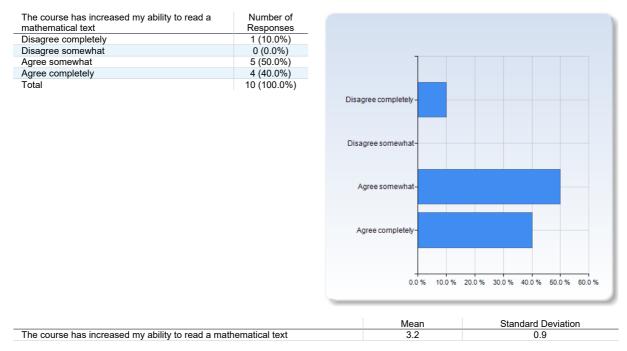

#### The course has increased my ability to read a mathematical text

A clear majority (80%) thought that the course made them more confident in tackling unknown problems and 60% thought it made them better working with problems in a group. Almost everyone (90%) felt that the course had increased their reading skills and 80% felt it had increased their writing and verbal skills.