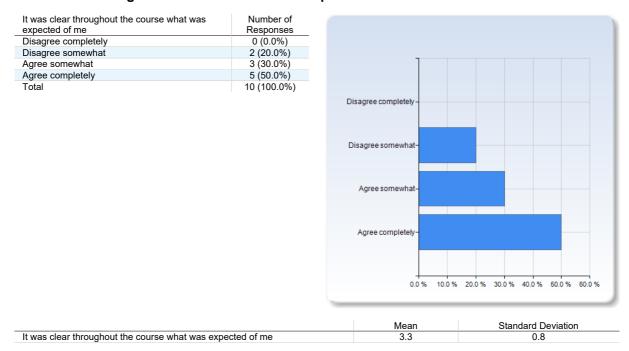

#### It was clear throughout the course what was expected of me

The way the course was taught worked well for me and helped me do my best

All of the respondents thought that the prerequisites were sufficient for the course. 70% thought the course worked well, and 80% thought it was clear what was expected of them. About 70% felt that the literature helped their learning and 100% that the exercises helped. 90% felt that the exam matched the content and level of the course. This was interesting and good to know, since we had a new text book on the course.