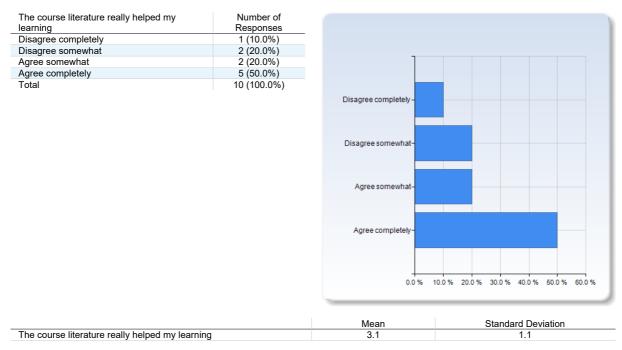

# The course literature really helped my learning

All of the respondents thought that the prerequisites were sufficient for the course. 70% thought the course worked well, and 80% thought it was clear what was expected of them. About 70% felt that the literature helped their learning and 100% that the exercises helped. 90% felt that the exam matched the content and level of the course. This was interesting and good to know, since we had a new text book on the course.