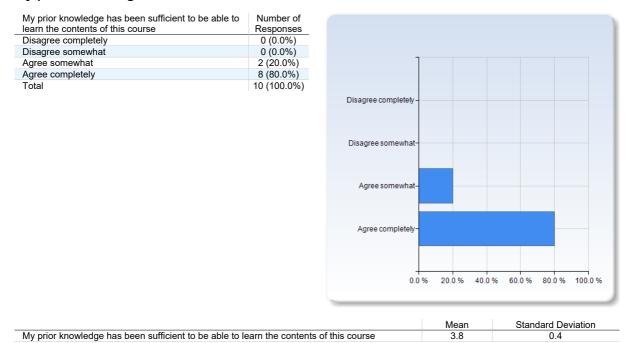

#### My prior knowledge has been sufficient to be able to learn the contents of this course

All of the respondents thought that the prerequisites were sufficient for the course. 70% thought the course worked well, and 80% thought it was clear what was expected of them. About 70% felt that the literature helped their learning and 100% that the exercises helped. 90% felt that the exam matched the content and level of the course. This was interesting and good to know, since we had a new text book on the course.