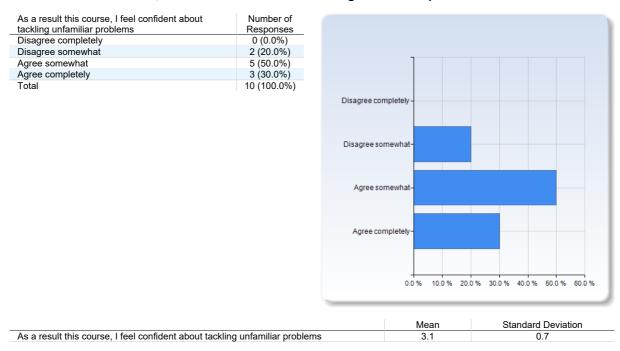

# As a result this course, I feel confident about tackling unfamiliar problems

A clear majority (80%) thought that the course made them more confident in tackling unknown problems and 60% thought it made them better working with problems in a group. Almost everyone (90%) felt that the course had increased their reading skills and 80% felt it had increased their writing and verbal skills.