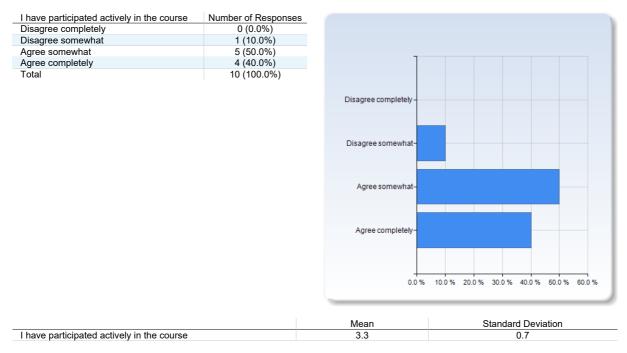

#### I have participated actively in the course

There were quite many students who spent too little time on the course, which is taught at half speed. 40% worked a maximum of 11 hours a week, and 10% worked more than 50% on the course. It was 90% who felt that they had been active on the course, and 100% thought it had a reasonable workload.